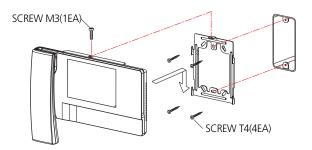

nce

Серия "Fine View" это высококлассные по технологии дисплеи с безупречным качеством изображения. Благодаря сочетанию 44-летнего опыта в разработке видеодомофонов и технологии полной светодиодной подсветки, серия "Fine View" дает четкое изображение и качественную передачу звука по разумной цене. Сейчас, она широко признана как мировой стандарт в отрасле цветных видеодомофонов.





## 3.5" Цветной сенсорный светодиод



### **Установка**



#### Характеристики

| • PAL / NTSC                                       |
|----------------------------------------------------|
| • Светодиодная Подсветка                           |
| • Подключение 2-х камер, 2-х мониторов, 2-х трубок |
| • Открытие Двери                                   |
| • Подключение трубки DP-4VHP                       |



#### Спецификация

| Источник питания | AC 100∼240V, 50/60Hz   |
|------------------|------------------------|
| Тип монтажа      | Настенное крепление    |
| Размер экрана    | 3.5" Цветная ЖК панель |
| Проводка         | 4 Линии                |
| Размер           | 240 × 122 × 27(mm)     |