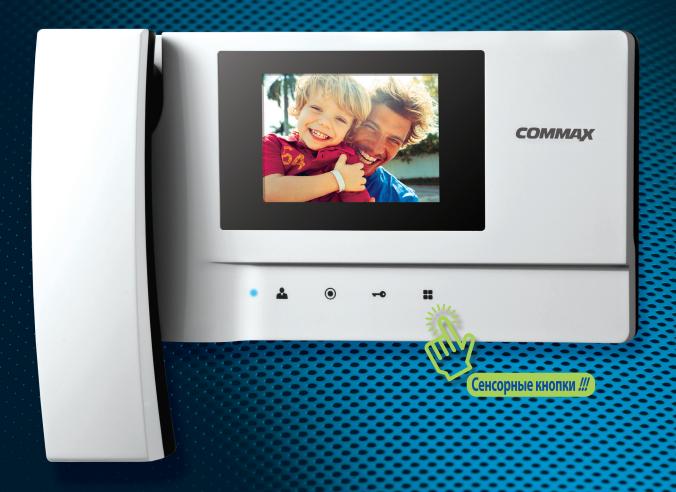

соv-35A Прикосновение к <mark>цвету</mark>

- Сенсорные кнопки
- Серия Fine View (Цветной)
- Современный дизайн

# New Wave! Feel the Difference

Серия "Fine View" это высококлассные по технологии дисплеи с безупречным качеством изображения. Благодаря сочетанию 44-летнего опыта в разработке видеодомофонов и технологии полной светодиодной подсветки, серия "Fine View" дает четкое изображение и качественную передачу звука по разумной цене. Сейчас, она широко признана как мировой стандарт в отрасле цветных видеодомофонов.

## 3.5" Цветной сенсорный светодиод