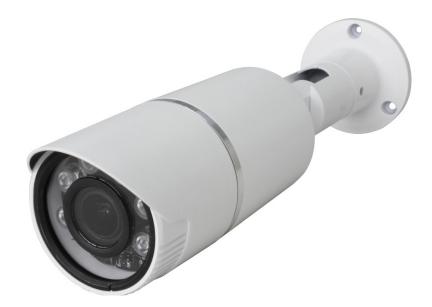

# Super Wide Dynamic IR Bullet Camera

Suitable for AHD/TVI/CVI and CVBS (standard analogue) DVR's

The LYWB-IR622P-4-SN bullet camera features the latest CMOS image sensor technology, delivering superb image quality with 1080p resolution. Thanks to the infrared illuminator on the side of the camera, pictures at night are just as high-quality as pictures during the day.

True day / night capability ensures clean and crisp colour images during daylight, when light levels fall low enough the camera changes over to mono and the integrated IR array is switched on.

For visual deterrent purposes an external high brightness led can be made to activate whenever the camera senses movement within the viewed scene. Due to it's multi-standard format it is suitable for both new and replacement of a camera keeping the existing DVR.

### **Key features**

- 4in1 Bullet camera
- AHD / CVI / TVI / CVBS
- 6mm 22mm vario
- 2 Megapixel-Camera with up to
- 25 frames per second
- 1/2.8" Sony IMX290 CMOS
- Integrated Smart-IR-LEDs