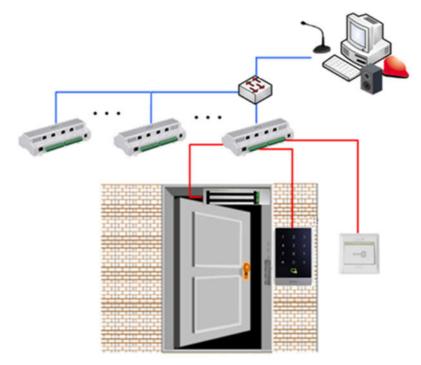

der           | Wiegand/ RS485                                                         |
| General             |                                                                        |
| RTC                 | Yes                                                                    |
| Power Supply        | 9-15DC/500mA                                                           |
| Working Environment | -30℃-+60℃                                                              |
| Working Humidity    | ≪95%                                                                   |
| Dimension(W×D×H)    | 156*98*51 mm                                                           |
| Weight              | 0.5Kg                                                                  |





### **System Connection**



#### Dahua Technology Co., Ltd.

1187 BinAn Road, Binjiang District, Hangzhou, China Tel: +86-571-87688883 Fax: +86-571-87688815 Email: overseas@dahuatech.com www.dahuatech.com

\*Design and specifications are subject to change without notice. \$@ 2015 Dahua Technology Co., Ltd.