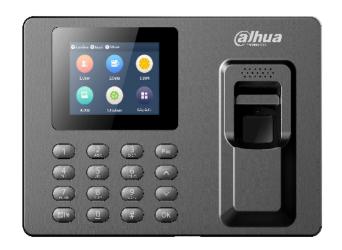

# DHI-ASA1222E ASA1222E

Standalone Time Attendance

#### **Features**

- · 2.4 inches TFT colorful screen
- · Multiple verification methods (FP/PWD, only FP, only PWD )
- · Bell Schedule
- · Extremely speed verification
- · USB flash upgrade firmware
- · USB flash export import user information ,fingerprint, shifts
- $\cdot$  USB flash export attendance report
- · T9 input method
- · Voice indicate
- · All users allowed to query his attendance records