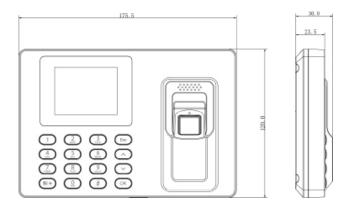

## **Dimensions**

### General

| Voice Prompt        | Yes               |
|---------------------|-------------------|
| Power Supply        | DC 5V/1000mA      |
| Working Environment | -10°C ~ 55°C      |
| Working Humidity    | 5% ~ 95%          |
| Dimension(W×D×H)    | 175mm*120mm *23mm |
| Weight              | 0.35 KG           |
| Certificates        |                   |
|                     |                   |