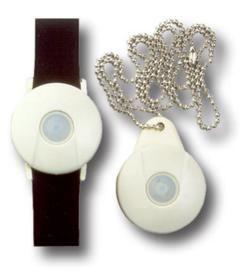

The user can use an enrolled unit to operate and control emergency or automation tasks by using a Rosslare security and automation panel or universal receiver.

The waterproof unit can be worn both around the neck with the pendant attachment and metal chain, or on the wrist with the watch and comfort strap attachment.

**Unique Mechanicals:** The water proof and damage proof enclosure allow for protection even when in the shower, bath, or pool, so the users don't need to be concerned about removing the unit. Leads to more comfort and utility.