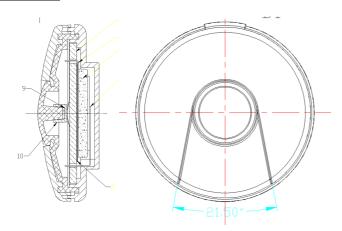

### MECHANICALS

## Model : SA-04

| SPECIFICATIONS       |                                                                                                                      |                                                                                                              |
|----------------------|----------------------------------------------------------------------------------------------------------------------|--------------------------------------------------------------------------------------------------------------|
| Battery:             | 3-volt Lithium 250 mAh CR2023                                                                                        |                                                                                                              |
|                      | return the u                                                                                                         | ly factory replaceable cell, users should<br>init to Rosslare or an authorized distributor<br>every 5 years. |
| Operating            | -10C to +50 C                                                                                                        |                                                                                                              |
| Temperature:         | 14 F to + 122 F                                                                                                      |                                                                                                              |
| Operating            | Water Proof to 1m deep.                                                                                              |                                                                                                              |
| Humidity:            |                                                                                                                      |                                                                                                              |
| Wrist Strap:         | Comfort padded Velcro Strap provides a<br>smooth surface contact with reliable hold.                                 |                                                                                                              |
| Pendant:             | Pendant adapter and stainless flexible metal chain, with latch for easy opening or closing.                          |                                                                                                              |
| Supervisor:          | Not a supervised transmitter, means that the unit can be worn all the time in or out of the proximity of the system. |                                                                                                              |
| Wireless Frequency:  |                                                                                                                      | 418 / 433 / 868 MHz                                                                                          |
| Current Consumption: |                                                                                                                      | Standby – 0 uA<br>Transmit - 16 mA                                                                           |
| Size:                | 40 mm (Diameter) x 14 mm (Height)                                                                                    |                                                                                                              |
| Weight:              | 23 grams                                                                                                             |                                                                                                              |