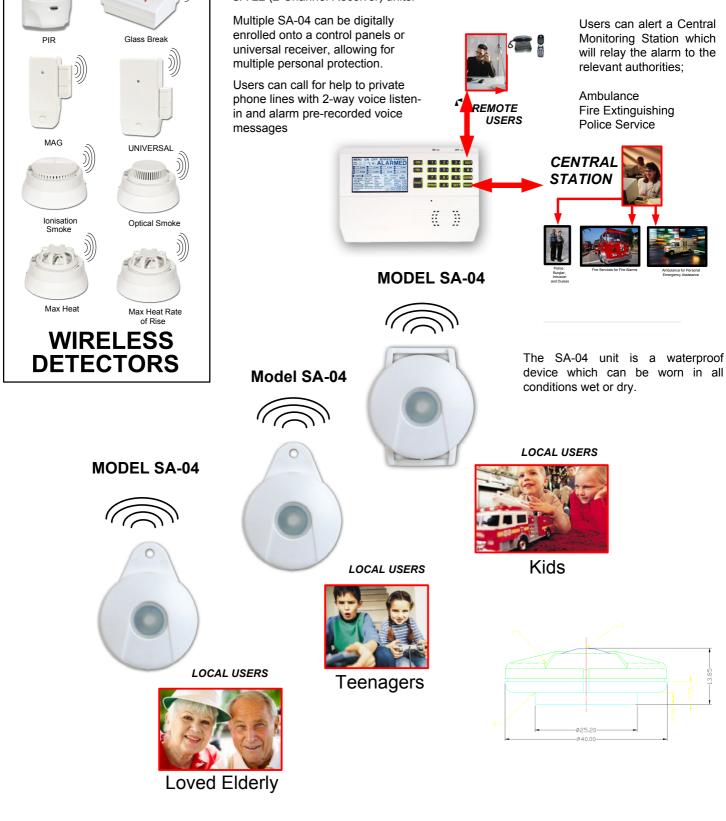

### MAIN FEATURES

**Multi Application Unit**: The SA-04 can be used for PANIC and Emergency Transmissions with Rosslare's systems, or can be enrolled onto a universal control unit for automation uses.

**Long Range Small Size:** For such a small unit, the RF range and antenna design becomes a major problem SA-04as special antenna construction to get 50 to 100 m open space range with selected panels.

#### PRODUCT DETAILS

As a panic watch or pendant the SA-04 can be used to transmit an Emergency Signal to the Rosslare Wireless Security Control Panels SP-06V and Elderly Phone SP-03. Simply by pressing the button for over 2 seconds, the enrolled transmitter can signal an assortment of Voice Messaging, and Central Station Reporting. For universal applications the SA-04 can be fitted to work with many third party systems using the SA-38 (8-Channel Receiver) and SA-22 (2-Channel Receiver) units.