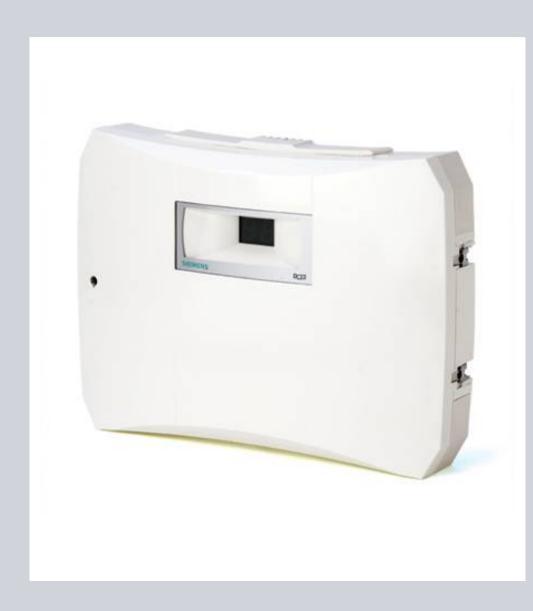

### **DC12 Door Controller**

- Display for status and error codes
- BC-Link, Clock&Data or Wiegand reader interface
- Monitors open/closed status of doors
- One relay output for lock
- Can store 100 priority cards
- Upgradeable flash memory