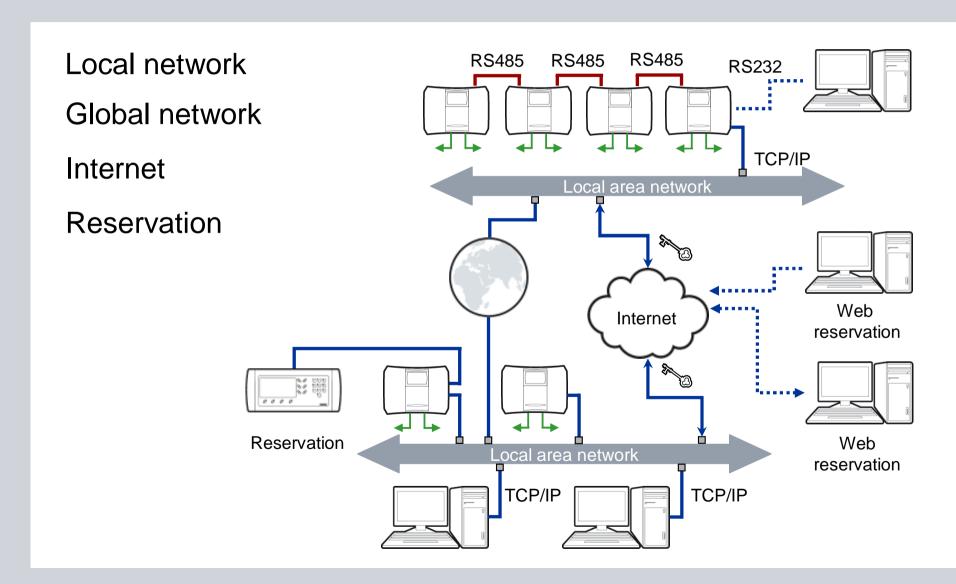

# **SiPass® Entro: Configuration Example 3**

### **Different levels**

- PC for Entro software
- Segment controllers (SR34i)
- Door environments: door controllers (DC12, DC22) and readers

### Communication

- RS232
- RS485
- Modem
- TCP/IP on LAN or WAN

### System

- Mirrored database betweenPC <-> SR34i <-> SR34i
- Event buffer (10,000 latest events)