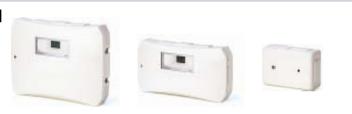

#### **Segment controller**

- SR34i/4
- SR34i/8
- SR34i/16
- SR34i/32

# **SR34i Segment Controller**

- A range of capacity levels(4, 8, 16 or 32 doors)
- Standard interfaces:
  - RS232 for PC or modem
  - RS485 for global and local bus
  - TCP/IP for PC and global bus on LAN/WAN
- Integrated Web server
- Integrated keyboard and display for programming and system feedback
- Up to 16 controllers in one system