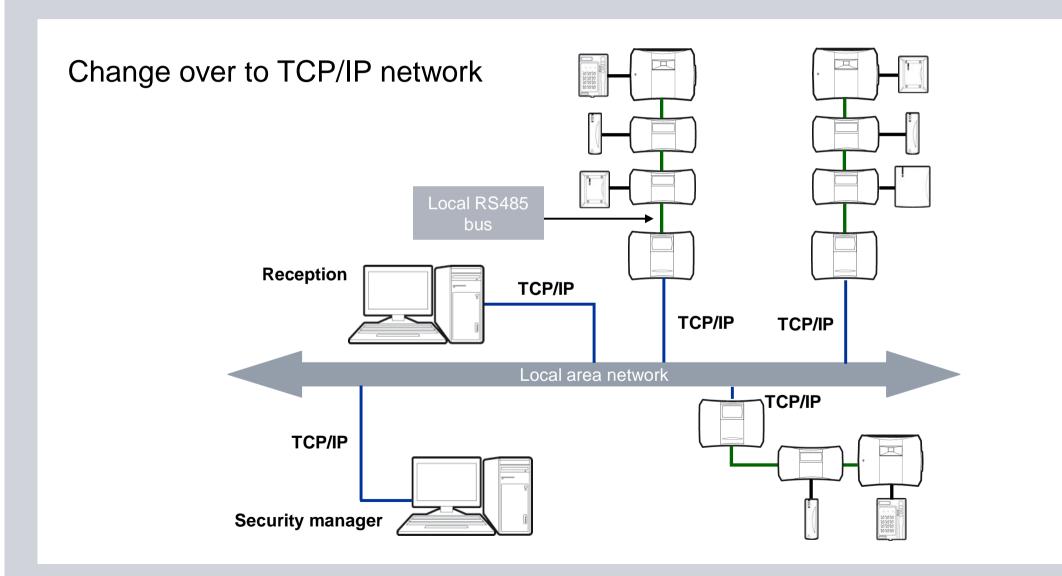

# **SiPass® Entro: Configuration Example 2**

### **Different levels**

- PC for Entro software
- Segment controllers (SR34i)
- Door environments: door controllers (DC12, DC22) and readers

### Communication

- RS232
- RS485
- Modem
- TCP/IP on LAN or WAN

### System

- Mirrored database betweenPC <-> SR34i <-> SR34i
- Event buffer (10,000 latest events)