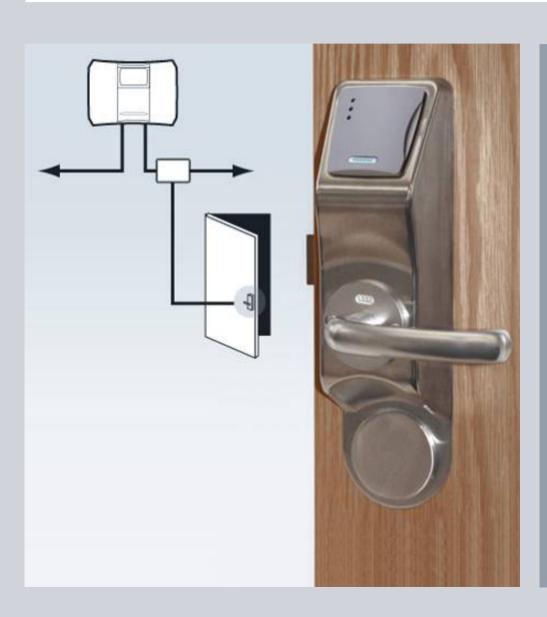

### PD30-EM and PD40-EM Prox Codoor

- System Prox Codoor
- EM reading technology
- Cable connection (no battery required)
- Low-cost solution as it's a door controller, reader and lock in one

Page 10 Building Technologies