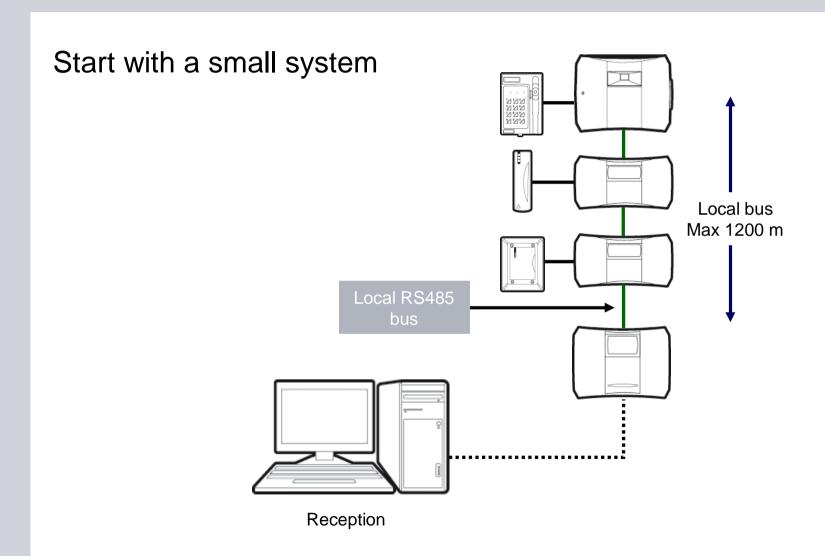

### **Different levels**

- PC for Entro software
- Segment controllers (SR34i)
- Door environments: door controllers (DC12, DC22) and readers

### Communication

- RS232
- RS485
- Modem
- TCP/IP on LAN or WAN

### System

- Mirrored database betweenPC <-> SR34i <-> SR34i
- Event buffer (10,000 latest events)