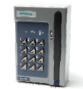

#### Readers and keypads

Keypad M43

Prox+PIN BC43

Prox PR500

Prox HD500

Hands Free HF500