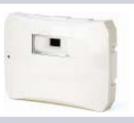

# **SR34i Segment Controller**

- A range of capacity levels(4, 8, 16 or 32 doors)
- Standard interfaces:
  - RS232 for PC or modem
  - RS485 for global and local bus
  - TCP/IP for PC and global bus on LAN/WAN
- Integrated Web server
- Integrated keyboard and display for programming and system feedback
- Up to 16 controllers in one system