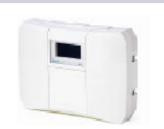

# **SR34i Segment Controller**

- A range of capacity levels(4, 8, 16 or 32 doors)
- Standard interfaces:
  - RS232 for PC or modem
  - RS485 for global and local bus
  - TCP/IP for PC and global bus on LAN/WAN
- Integrated Web server
- Integrated keyboard and display for programming and system feedback
- Up to 16 controllers in one system