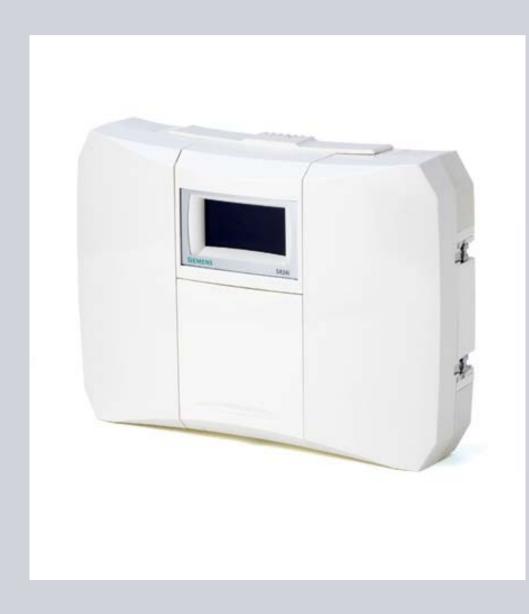

### **DC22 Door Controller**

- Display for status and error codes
- Reader interface for BC-Link, Clock&Data, Wiegand (26 and 32 bit)
- Monitors door status in terms of open/closed and locked/unlocked
- Six relay outputs for 2 x lock,2 x warning, alert and alarm
- Input for ASF (alarm status feedback)
- Can store 100 priority cards
- Upgradeable flash memory