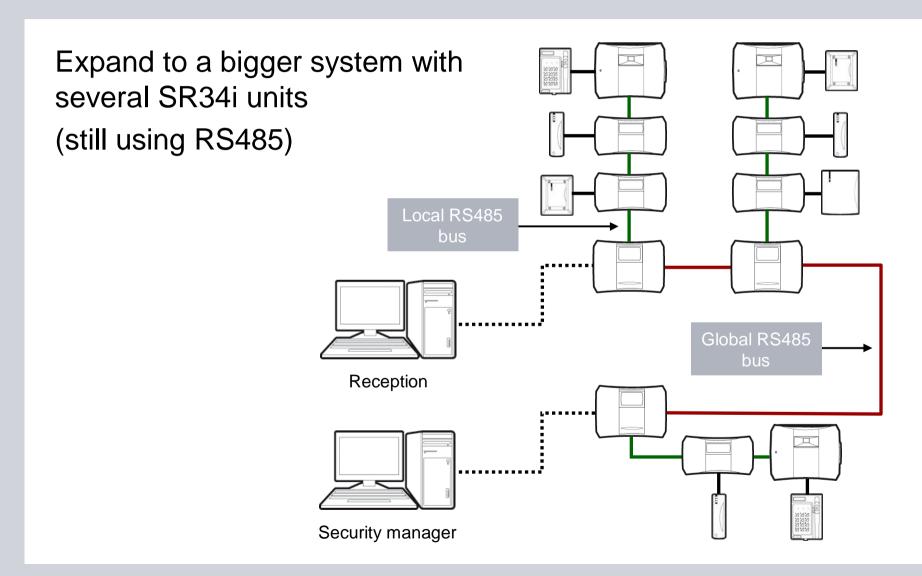

# **SiPass® Entro: Configuration Example 1**

### **Different levels**

- PC for Entro software
- Segment controllers (SR34i)
- Door environments: door controllers (DC12, DC22) and readers

### Communication

- RS232
- RS485
- Modem
- TCP/IP on LAN or WAN

### System

- Mirrored database betweenPC <-> SR34i <-> SR34i
- Event buffer (10,000 latest events)