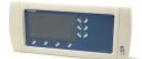

# **SR34i Segment Controller**

- A range of capacity levels(4, 8, 16 or 32 doors)
- Standard interfaces:
  - RS232 for PC or modem
  - RS485 for global and local bus
  - TCP/IP for PC and global bus on LAN/WAN
- Integrated Web server
- Integrated keyboard and display for programming and system feedback
- Up to 16 controllers in one system