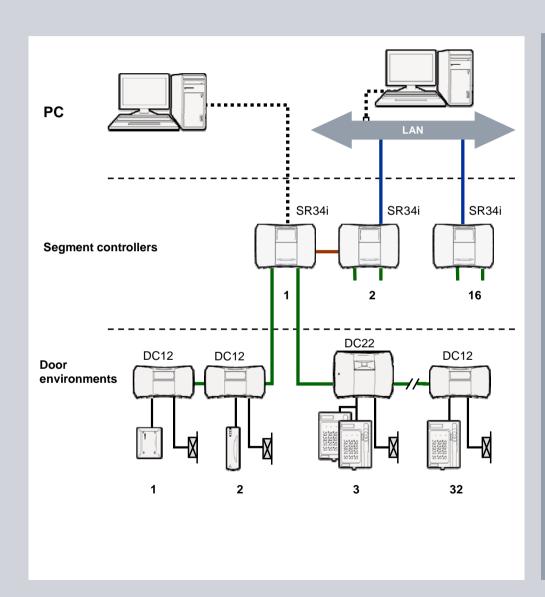

## **SiPass® Entro: System Overview**

### **Different levels**

- PC for Entro software
- Segment controllers (SR34i)
- Door environments: door controllers (DC12, DC22) and readers

### Communication

- RS232
- RS485
- Modem
- TCP/IP on LAN or WAN

### System

- Mirrored database betweenPC <-> SR34i <-> SR34i
- Event buffer (10,000 latest events)