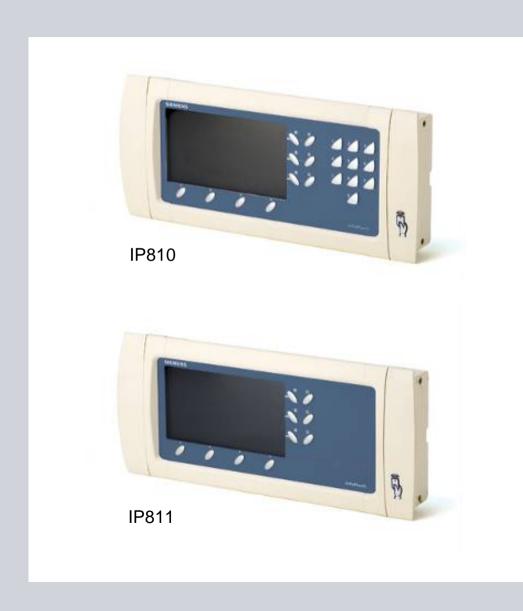

### **InfoPoint IP810 and IP811**

- Reservation terminal with Web functions
- TFT color screen (400x200)
- Menu driven, easy to use
- Several languages
- TCP/IP connection 10 Mbit
- Integrated proximity reader for login (EM or Cotag)