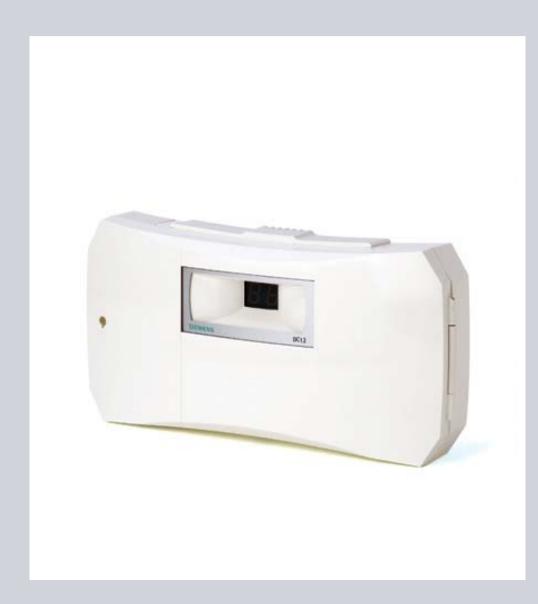

### **DC12 Door Controller**

- Display for status and error codes
- BC-Link, Clock&Data or Wiegand reader interface
- Monitors open/closed status of doors
- One relay output for lock
- Can store 100 priority cards
- Upgradeable flash memory